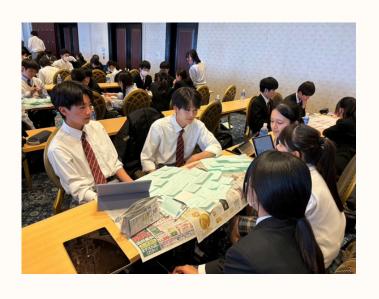

## BRAINSTORMING

Brainstorming is a "group think method" used in meetings to discover solutions to problems and come up with new ideas. We discussed the theme "Planet Exploration". Scenario:The environment on earth becomes worse and we have to leave the earth for another planet. We will develop our community on this new planet. – What items should we carry with us?